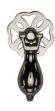

# **Cabinet Drop Pull**

V5025-PNF

Heritage Brass Cabinet Pull Polished Nickel Finish

Material: Finish:

Solid Brass Polished Nickel Finish

#### **Available Finishes**

Polished Nickel Finish

**Product Dimensions** (All dimensions are in millimeters unless otherwise indicated)

Length 66 Width 34