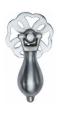

# **Cabinet Drop Pull**

V5025-SC

Heritage Brass Cabinet Pull Satin Chrome Finish

Material:Finish:Solid BrassSatin Chrome

#### **Available Finishes**

**Product Dimensions** (All dimensions are in millimeters unless otherwise indicated)

Length 66 Width 34