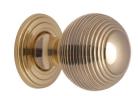

## **Reeded Cabinet Knob with Base**

V973 38-PB

Heritage Brass Cabinet Knob Reeded Design 38mm Polished Brass finish

Material: Finish: Solid Brass Polished Brass