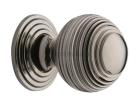

## **Reeded Cabinet Knob with Base**

V973 38-PNF

Heritage Brass Cabinet Knob Reeded Design 38mm Polished Nickel finish

Material: Finish:

Solid Brass Polished Nickel Finish