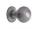

# **Reeded Cabinet Knob with Base**

V973 38-SC

Heritage Brass Cabinet Knob Reeded Design 38mm Satin Chrome finish

Material: Finish: Solid Brass Satin Chrome

## Satin Chrome

The brush marks of satin chrome will appeal to those who favour an industrial yet contemporary chrome finish. Satin Chrome Finish is also less prone to finger marks than polished chrome.