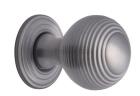

# **Reeded Cabinet Knob with Base**

V973 38-SC

Heritage Brass Cabinet Knob Reeded Design 38mm Satin Chrome finish

Material: Finish: Solid Brass Satin Chrome