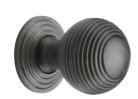

## **Reeded Cabinet Knob with Base**

V973 32-MB

Heritage Brass Cabinet Knob Reeded Design 32mm Matt Bronze finish

Material: Finish: Solid Brass Matt Bronze

## **Available Sizes**

32 mm

**Product Dimensions** (All dimensions are in millimeters unless otherwise indicated)

Projection 43 Maximum Diameter 32 32 Base