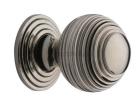

## **Reeded Cabinet Knob with Base**

V973 32-PNF

Heritage Brass Cabinet Knob Reeded Design 32mm Polished Nickel finish

Material: Finish:

Solid Brass Polished Nickel Finish