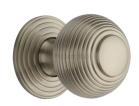

# **Reeded Cabinet Knob with Base**

V973 32-SN

Heritage Brass Cabinet Knob Reeded Design 32mm Satin Nickel finish

Material: Finish: Solid Brass Satin Nickel

#### **Available Finishes**

Polished Brass

Polished Nickel Finish

Matt Black

**Available Sizes** 

32 mm

**Product Dimensions** (All dimensions are in millimeters unless otherwise indicated)

43 Projection Maximum Diameter 32 32 Base