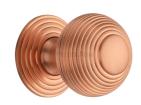

# **Reeded Cabinet Knob with Base**

V973 32-SRG

Heritage Brass Cabinet Knob Reeded Design 32mm Satin Rose Gold finish

Material:

Solid Brass Satin Rose Gold

#### **Available Finishes**

Polished Nickel

Finish

**Available Sizes** 

32 mm

**Product Dimensions** (All dimensions are in millimeters unless otherwise indicated)

Projection 43 Maximum Diameter 32 32 Base