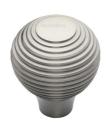

# **Reeded Cabinet Knob**

V974 38-SN

Heritage Brass Cabinet Knob Reeded Design 38mm Satin Nickel finish

Material: Finish: Solid Brass Satin Nickel