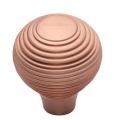

## **Reeded Cabinet Knob**

V974 38-SRG

Heritage Brass Cabinet Knob Reeded Design 38mm Satin Rose Gold finish

Material: Finish:

Solid Brass Satin Rose Gold

### Satin Rose Gold

Rose Gold is a traditional alloy used in Jewellery, blending gold with copper to create a delightful rosy red tint. We have replicated a similar appearance by electroplating copper over solid brass. Our Rose Gold finish will add a touch of warmth and luxury to any creation.