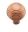

## **Reeded Cabinet Knob**

V974 38-SRG

Heritage Brass Cabinet Knob Reeded Design 38mm Satin Rose Gold finish

Material: Finish:

Solid Brass Satin Rose Gold

#### **Available Finishes**

Polished Nickel Finish

Matt Black

**Available Sizes** 

38 mm

**Product Dimensions** (All dimensions are in millimeters unless otherwise indicated)

45 15 Projection Maximum Diameter 38 Base