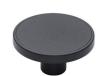

# **Brooklyn Cabinet Knob**

VF387 50-BLK

Brooklyn Cabinet Knob Black Matt Finish

Material:Finish:Zinc AlloyMatt Black

#### **Matt Black**

A matt black powder coating is applied to create our distinctive Matt Black contemporary look.