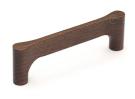

# **Wooden Gio Cabinet Pull Handle**

W7827-160-WAL

Wooden Cabinet Pull Handle Gio Design 160mm Walnut Finish

Material:Finish:WoodWalnut

## Walnut

 $\label{thm:material} \textbf{Made from real solid Walnut wood.} \ \textbf{A clear lacquer is applied to protect the material.}$ 